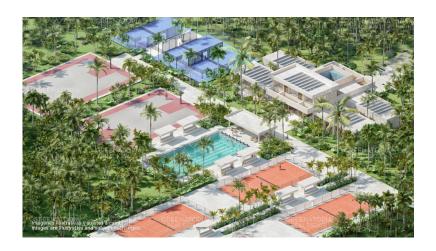

#### Amenities:

- 2 Cenotes
- Medical Clinic
- Resident Services and Concierge
- Pet Park
- Clubhouse with reception, lounge bar, adult pool, kids' club with pool, co-working lounge, event halls
- Jogging path and bike trail
- Skate Park
- Sports Center with running track, soccer field, tennis court, and more
- Wellness Center with yoga rooms, massage rooms, temazcal, etc.
- Gastronomic Center
- Event Auditorium
- Shuttle service at 9 AM and 5 PM with route: Amares-Akumal-Puerto Aventuras