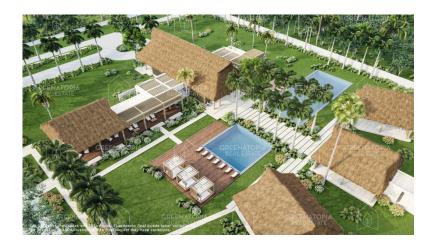

#### Amenities:

- 2 Cenotes
- Medical Clinic
- Resident Services and Concierge
- Pet Park
- Clubhouse with reception, lounge bar, adult pool, kids' club with pool, co-working lounge, event halls
- Jogging path and bike trail
- Skate Park
- Sports Center with running track, soccer field, tennis court, and more
- Wellness Center with yoga rooms, massage rooms, temazcal, etc.
- Gastronomic Center
- Event Auditorium
- Shuttle service at 9 AM and 5 PM with route: Amares-Akumal-Puerto Aventuras