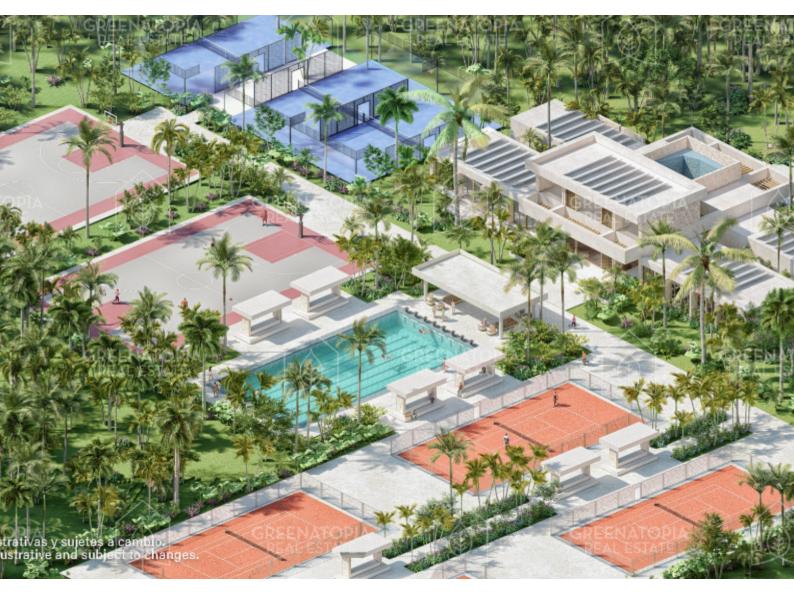

#### Lot for presale in the Riviera Maya

Located in a residential development with a horizontal and low-density construction concept, offering the opportunity to live in natural spaces with all the amenities to enjoy a quality and peaceful lifestyle.

#### Amenities:

- 2 Cenotes
- Medical Clinic
- Resident Services and Concierge
- Pet Park
- Clubhouse with reception, lounge bar, adult pool, kids' club with pool, co-working lounge, event halls
- Jogging path and bike trail
- Skate Park
- Sports Center with running track, soccer field, tennis court, and more
- Wellness Center with yoga rooms, massage rooms, temazcal, etc.
- Gastronomic Center
- Event Auditorium
- Shuttle service at 9 AM and 5 PM with route: Amares-Akumal-Puerto Aventuras