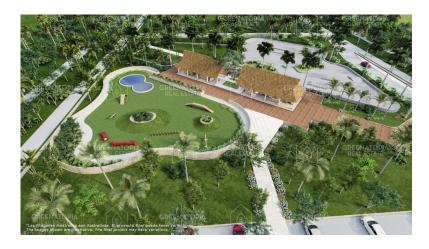

#### Amenities:

- 2 Cenotes
- Medical Clinic
- Resident Services and Concierge
- Pet Park
- Clubhouse with reception, lounge bar, adult pool, kids' club with pool, co-working lounge, event halls
- Jogging path and bike trail
- Skate Park
- Sports Center with running track, soccer field, tennis court, and more
- Wellness Center with yoga rooms, massage rooms, temazcal, etc.
- Gastronomic Center
- Event Auditorium
- Shuttle service at 9 AM and 5 PM with route: Amares-Akumal-Puerto Aventuras