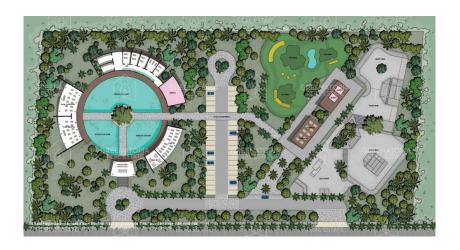

#### Amenities:

- 2 Cenotes
- Medical Clinic
- Resident Services and Concierge
- Pet Park
- Clubhouse with reception, lounge bar, adult pool, kids' club with pool, co-working lounge, event halls
- Jogging path and bike trail
- Skate Park
- Sports Center with running track, soccer field, tennis court, and more
- Wellness Center with yoga rooms, massage rooms, temazcal, etc.
- Gastronomic Center
- Event Auditorium
- Shuttle service at 9 AM and 5 PM with route: Amares-Akumal-Puerto Aventuras