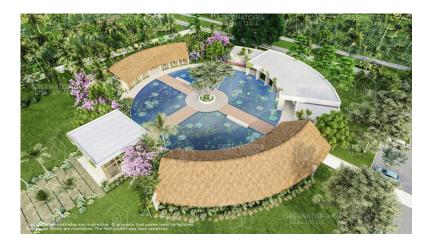

#### Lot for presale in the Riviera Maya

Located in a residential development with a horizontal and low-density construction concept, offering the opportunity to live in natural spaces with all the amenities to enjoy a quality and peaceful lifestyle.

#### Amenities:

- 2 Cenotes
- Medical Clinic
- Resident Services and Concierge
- Pet Park
- Clubhouse with reception, lounge bar, adult pool, kids' club with pool, co-working lounge, event halls
- Jogging path and bike trail
- Skate Park
- Sports Center with running track, soccer field, tennis court, and more
- Wellness Center with yoga rooms, massage rooms, temazcal, etc.
- Gastronomic Center
- Event Auditorium
- Shuttle service at 9 AM and 5 PM with route: Amares-Akumal-Puerto Aventuras